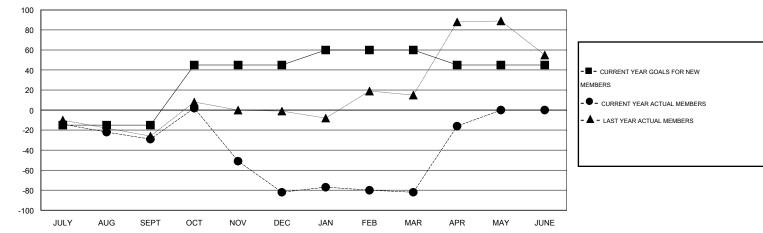

## GOALS AND ACTUAL MEMBERS CUMULATIVE

| OTHER<br>TOTAL   | 156<br> |                                               | NON-HEAD OF HOUSEHOLD                    |              |     |
|------------------|---------|-----------------------------------------------|------------------------------------------|--------------|-----|
| CLUB CANCELLED   | 0       | ASSESSMENT DATA                               | FAMILY UNIT MEMBERS                      | 226<br>109   |     |
| DECEASED         | 8       | CLICK HERE FOR HEALTH                         |                                          |              | 220 |
| DROPPED MEMBERS  |         |                                               | FEMALE                                   | 941 (60.95%) |     |
| DROPPED CLUBS: 2 |         | 49 CLUBS OF 68 ADDED 1 OR MORE<br>NEW MEMBERS | GENDER DISTRIBUTION<br>MALE 603 (39.05%) |              |     |